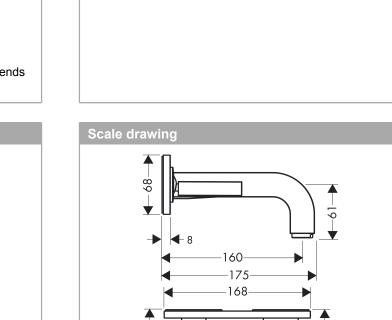

#### product features

- consists of: single lever basin mixer for concealed installation wall-mounted, waste set
- projection 160 mm
- normal spray
- · flow rate at 3 bar: 5 l/min
- · joystick ceramic cartridge
- · suitable for continuous flow water heaters
- · non-closing waste set