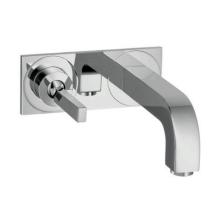

Product image

- · connection dimension: DN15
- handle can be positioned on the right or left, depends on the basic set installation

Eco Smart Quick Clean